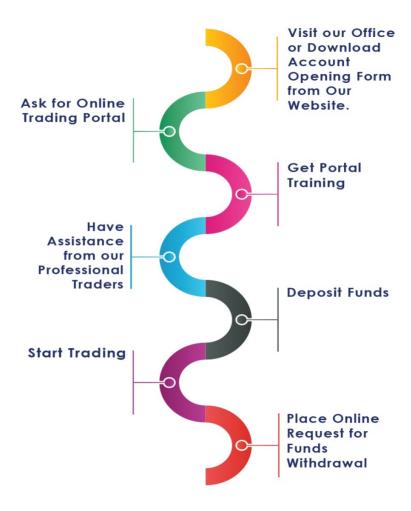

## How to Start Trading In Shares

You can start trading in shares with just Rs.3000

- Request on an account opening form is required for open account in shares.
- We will provide you online trading terminal through which you can trade in by yourself
- We are also giving portal training facility to our clients for easy understanding.
- Our professional traders provides you assistance for buying and selling of shares.
- You can deposit cash or deposit funds online.
- Our clients can start trading in shares with just Rs.3000.